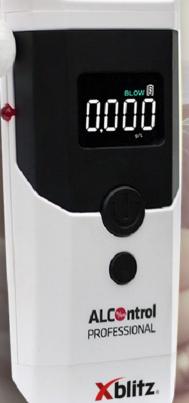

# **HIGH ACCURACY**

**Xblitz ALControl** is a handy electrochemical breathalyzer with high accuracy, made for detecting alcohol concentration in an exhaled air. Its main component is a **platinum sensor** of **british production**, which allows to obtain relevant values of alcohol concentration.

# **BIG, READABLE LCD SCREEN**

Friendly interface makes the usage of the device easy and comfortable, and black backlighting of the screen makes the interface more readable. What is more, application of one-off mouthpiece ensures safety and hygiene of the user. BLOW States