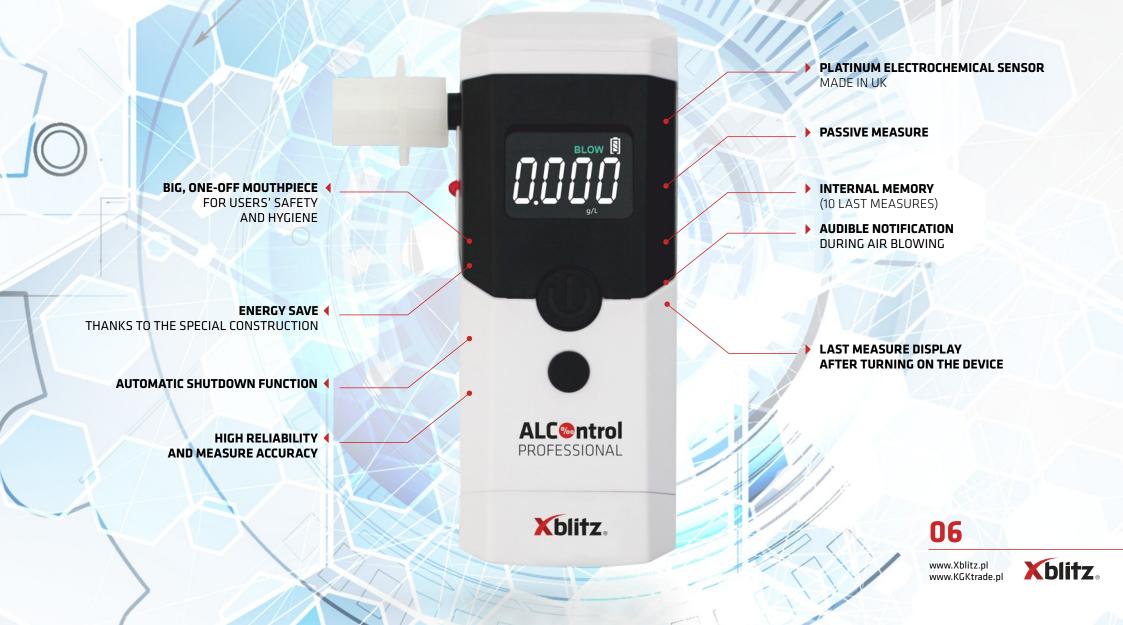

# **HIGH ACCURACY**

**Xblitz ALControl** is a handy electrochemical breathalyzer with high accuracy, made for detecting alcohol concentration in an exhaled air. Its main component is a **platinum sensor** of **british production**, which allows to obtain relevant values of alcohol concentration.

# **BIG, READABLE LCD SCREEN**

Friendly interface makes the usage of the device easy and comfortable, and black backlighting of the screen makes the interface more readable. What is more, application of one-off mouthpiece ensures safety and hygiene of the user. BLOW States

#### PASSIVE MEASURE FUNCTION

If person who wants to take a measure is unable to do so due to being unsober, you may always choose passive measure function. To provide adequate air inhalation take off the mouthpiece, place the device close to the person's nose and when breathalyzer awaits for an air sample, press & hold DOWN button. BLOW BLOW

### **RICH FUNCTIONALITY**

Few reasons why to use **Xblitz ALControl**: