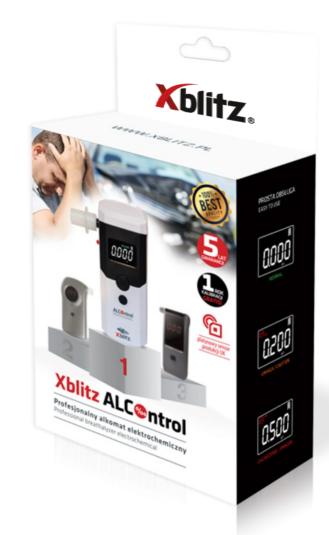

#### Kolitz. PROFESSIONAL [ALCONTROL]

#### PROFESSIONAL ELECTROCHEMICAL BREATHALYZER...

UK PLATINUM SENSOR

SOUND NOTIFICATIONS

INTERNAL MEMORY OF 10 LAST MEASURES

MEASURE ACCURACY

2 x AA BATTERY